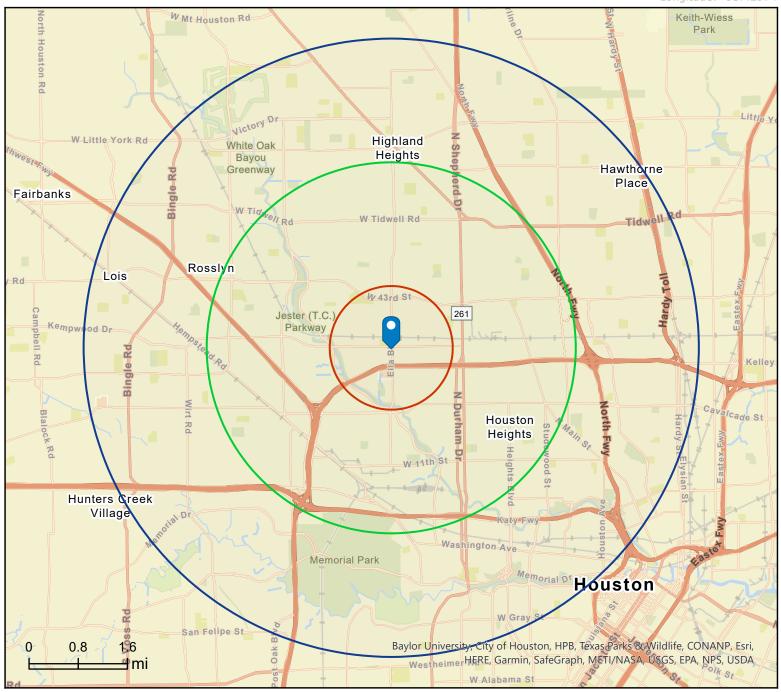

## Demographic Market Profile - Study Area

3323 Ella Blvd, Houston, Texas, 77018 Rings: 1, 3, 5 mile radii

Prepared by Business Geographer, LLC

Latitude: 29.81694 Longitude: -95.42974

3323 Ella Blvd, Houston, Texas, 77018