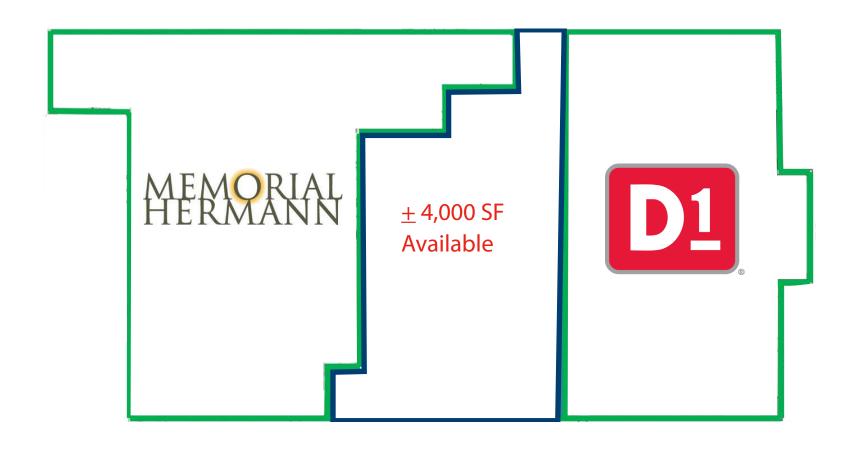

#### About 16550 Southwest Freeway:

- Co-tenancy with D1 Fitness & Memorial Hermann
- Across the freeway from Houston Methodist Hospital (321 beds/999 physicians/2,368 employees) and First Colony Mall (1.2 million square feet)
- 4,000 SF inline space available
- Monument signage available
- Outparcel to Colony Square Power Center
- Located at the lighted intersection of Southwest Freeway and Sweetwater Blvd.
- Across Sweetwater Blvd. from At Home & Best Buy

### Featured Availability

## Featured Availability