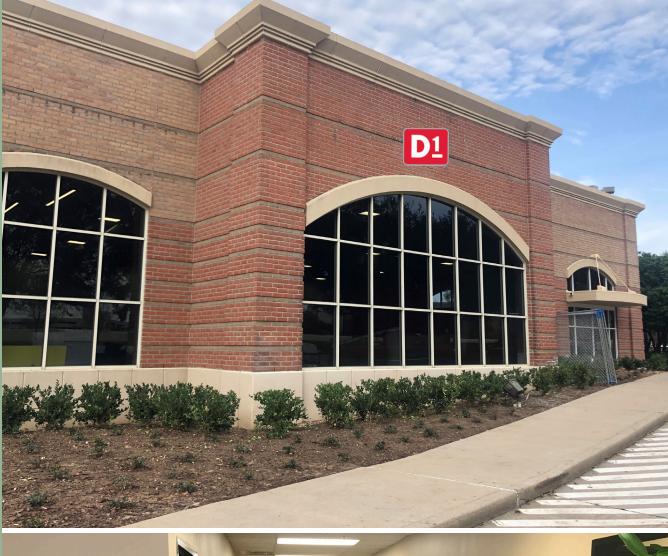

# 16550 Southwest Freeway

This shopping center has freeway frontage and is home to major anchors including Lowe's, Academy, Ashley Home Furniture, and Total Wine.

#### About 16550 Southwest Freeway:

- Co-tenancy with D1 Fitness & Memorial Hermann
- Across the freeway from Houston Methodist Hospital (321 beds/999 physicians/2,368 employees) and First Colony Mall (1.2 million square feet)
- 4,000 SF inline space available
- Monument signage available
- Outparcel to Colony Square Power Center
- Located at the lighted intersection of Southwest Freeway and Sweetwater Blvd.
- Across Sweetwater Blvd. from At Home & Best Buy